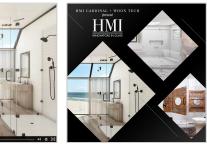

32%        |
| K = 100%    | K = 74%       | K = 64%        | K = 42%       | K = 2%         |
| R = 0       | R = 35        | R = 38         | R = 61        | R = 120        |
| G = 0       | G = 31        | G = 44         | G = 68        | G = 144        |
| B = 0       | B = 32        | B = 50         | B = 74        | B = 156        |



# Visual Elements

#### *Overlapping Elements* To add dimension and visual interest



#### Diagonal Shapes with Clean Lines

helps break up content to provide clean layout and improve eye flow throughout





Very *subtle reflective gradients* used as background fills to direct and improve eye flow





## Print

#### General Half-Page Print Ad



#### Custom Full-Page Print Ad





# Social

#### Icons



#### Branded Post Examples

BOLD

ΕW LOOK 3





#### 'Exclusive Partner' Posts



Add small 'Exclusive Partner' logo in bottom right corner



#### Instagram



#### Facebook



#### Twitter



| Ι | linkeo                                                            | lIn                                                                                                                                                                                                                                                                                                                                                                                     |