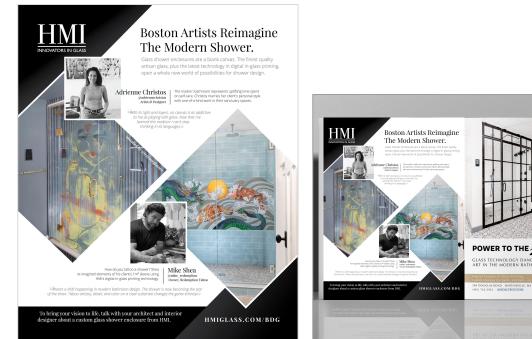

|
| Y = 60%     | Y = 64%       | Y = 58%        | Y = 54%       | Y = 32%        |
| K = 100%    | K = 74%       | K = 64%        | K = 42%       | K = 2%         |
| R = 0       | R = 35        | R = 38         | R = 61        | R = 120        |
| G = 0       | G = 31        | G = 44         | G = 68        | G = 144        |
| B = 0       | B = 32        | B = 50         | B = 74        | B = 156        |



# Visual Elements

#### *Overlapping Elements* To add dimension and visual interest



#### Diagonal Shapes with Clean Lines

helps break up content to provide clean layout and improve eye flow throughout





Very *subtle reflective gradients* used as background fills to direct and improve eye flow





## Print

#### General Half-Page Print Ad



#### Custom Full-Page Print Ad





# Social

#### Icons



#### Branded Post Examples

BOLD

ΕW LOOK 3





#### 'Exclusive Partner' Posts



Add small 'Exclusive Partner' logo in bottom right corner



#### Instagram



#### Facebook



#### Twitter



| Ι | linkeo                                                            | lIn                                                                                                                                                                                                                                                                                                                                                                                     |