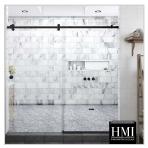

| K = 64%        | K = 42%       | K = 2%         |
| R = 0       | R = 35        | R = 38         | R = 61        | R = 120        |
| G = 0       | G = 31        | G = 44         | G = 68        | G = 144        |
| B = 0       | B = 32        | B = 50         | B = 74        | B = 156        |



# Visual Elements

#### *Overlapping Elements* To add dimension and visual interest



#### Diagonal Shapes with Clean Lines

helps break up content to provide clean layout and improve eye flow throughout





Very *subtle reflective gradients* used as background fills to direct and improve eye flow





## Print

#### General Half-Page Print Ad



#### Custom Full-Page Print Ad





# Social

#### Icons



#### Branded Post Examples

BOLD

ΕW LOOK 3





#### 'Exclusive Partner' Posts



Add small 'Exclusive Partner' logo in bottom right corner



#### Instagram



#### Facebook



#### Twitter



| Ι | linkeo                                                            | lIn                                                                                                                                                                                                                                                                                                                                                                                     |