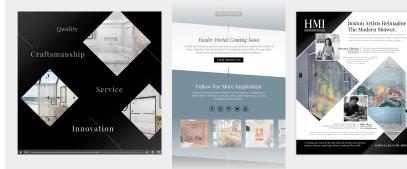

PANTONE 7544 C |
| C = 60%     | C = 70%       | C = 80%        | C = 73%       | C = 57%        |
| M = 60%     | M = 67%       | M = 68%        | M = 62%       | M = 36%        |
| Y = 60%     | Y = 64%       | Y = 58%        | Y = 54%       | Y = 32%        |
| K = 100%    | K = 74%       | K = 64%        | K = 42%       | K = 2%         |
| R = 0       | R = 35        | R = 38         | R = 61        | R = 120        |
| G = 0       | G = 31        | G = 44         | G = 68        | G = 144        |
| B = 0       | B = 32        | B = 50         | B = 74        | B = 156        |



# Visual Elements

#### *Overlapping Elements* To add dimension and visual interest



#### Diagonal Shapes with Clean Lines

helps break up content to provide clean layout and improve eye flow throughout





Very *subtle reflective gradients* used as background fills to direct and improve eye flow





## Print

#### General Half-Page Print Ad



#### Custom Full-Page Print Ad





# Social

#### Icons



#### Branded Post Examples

BOLD

ΕW LOOK 3





#### 'Exclusive Partner' Posts



Add small 'Exclusive Partner' logo in bottom right corner



#### Instagram



#### Facebook



#### Twitter



| Ι | linkeo                                                            | lIn